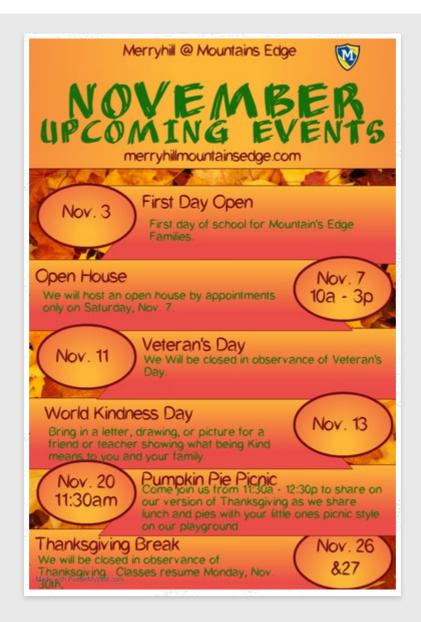

### THANK A VETERAN

We would like to thank our Veteran's this year with a drawing or a card to show them our gratitude for their work. Please make something of your choosing this weekend and bring them to school on Monday. We will deliver them to the veterans at Infinity Hospice Care. Help us put a smile on a special face next week.

## THANKSGIVING FOR OUR LOCAL FIRE FIGHTERS

With our school just starting to grow, we thought instead of doing a food drive, we could collect special items and yummy goodies for our local fire department. Thanksgiving is a holiday where many fire fighters spend at their fire station in order to be ready to save a life or home, giving up their time with their families. We thought it would be a great idea to collect snacks, desserts, gift cards, or a special recipe and deliver it to them for the Thanksgiving holiday. Items need to be collected no later than Friday, November 20th. This will allow us to put a basket together and deliver it the following week before the holiday.

### **HOLIDAY CLOSURES**

Please be aware that we are closed the following days in the upcoming weeks.

• November 11th: in Observance of Veteran's Day

November 26th and 27th: Thanksgiving

December 25th: ChristmasJanuary 1st: New Year's