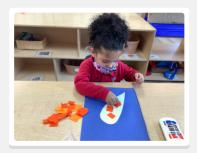

Art and fine motor skills

**Infant milestones** 

Kindergarten standards

Color recognition and fine motor skills

Following songs and dramatic play

**Infant fun** 

Infants work on Milestones.

**100 Days of School** 