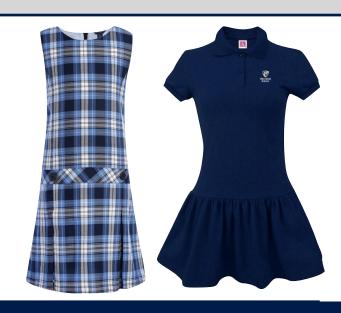

## **General Uniform Requirements**

- Tops: polo style, long or short sleeve with school crest, from School Uniforms by Tommy Hilfiger only
- Shorts/Pants: khaki or navy, chino style, no cargo side pockets, no legging/capri/cuffed/distressed/torn style
- Skirts: pleated khaki or navy, pleated plaid from School Uniforms by Tommy Hilfiger only
- Dresses: navy or plaid from School Uniforms by Tommy Hilfiger only
- **Shoes**: Shoes must be closed back or have a back strap. No character, light-up, sparkle, or shoes non-conducive for outdoor play.
- For the 21-22 school year, bottoms may be purchased from alternate vendors but must adhere to uniform requirements as outlined.