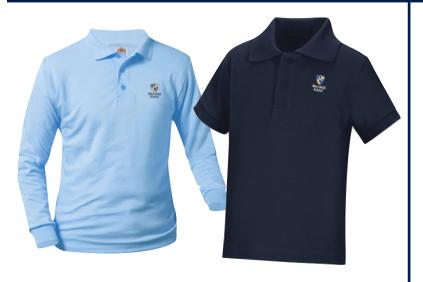

## **General Uniform Requirements**

- Tops: polo style, long or short sleeve with school crest, from School Uniforms by Tommy Hilfiger only
- Shorts/Pants: khaki or navy, chino style, no cargo side pockets, no legging/capri/cuffed/distressed/torn style
- Skirts: pleated khaki or navy, pleated plaid from School Uniforms by Tommy Hilfiger only
- Dresses: navy or plaid from School Uniforms by Tommy Hilfiger only
- **Shoes**: Shoes must be closed back or have a back strap. No character, light-up, sparkle, or shoes non-conducive for outdoor play.
- For the 21-22 school year, bottoms may be purchased from alternate vendors but must adhere to uniform requirements as outlined.