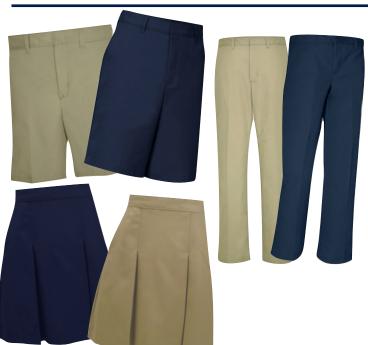

## **General Uniform Requirements**

- Tops: polo style, long or short sleeve with school crest, from School Uniforms by Tommy Hilfiger only
- Shorts/Pants: khaki or navy, chino style, no cargo side pockets, no legging/capri/cuffed/distressed/torn style
- Skirts: pleated khaki or navy, pleated plaid from School Uniforms by Tommy Hilfiger only
- Dresses: navy or plaid from School Uniforms by Tommy Hilfiger only
- **Shoes**: Shoes must be closed back or have a back strap. No character, light-up, sparkle, or shoes non-conducive for outdoor play.
- For the 21-22 school year, bottoms may be purchased from alternate vendors but must adhere to uniform requirements as outlined.