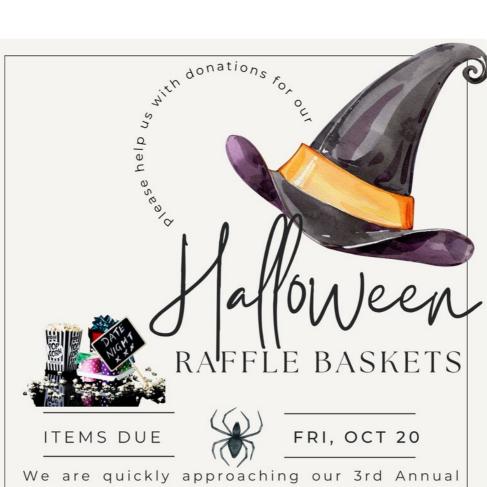

Classroom basket themes will be posted by this Friday, October 6th.

We are quickly approaching our 3rd Annual Trunk-or-Treat on Thursday, October 26th from 6pm - 7pm. To make things more fun, we are having a raffle during the event. Example items could include: celebrity appearances, toys, movie tickets, dinners, massages etc. All proceeds generated by the raffle will go

The baskets and donation items will be posted in the foyer for each classroom. .

We greatly appreciate your support!.

Mrs. Louis-Jacques and Merryhill Staff

towards the staff and their classrooms.

Spirit Week