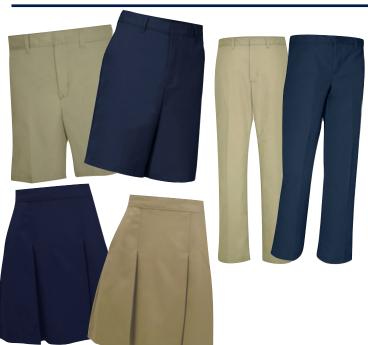

## **General Uniform Requirements**

- Tops: polo style, long or short sleeve, from School Uniforms by Tommy Hilfiger only
- Shorts/Pants: khaki or navy, chino style, flat front, no cargo side pockets, no legging/capri/cuffed/distressed/torn style
- Skirts: pleated khaki or navy, pleated plaid from School Uniforms by Tommy Hilfiger only
- Dresses: navy or plaid from School Uniforms by Tommy Hilfiger only
- Shoes: Shoes and sandals must be closed back or have a back strap. No wheels, slippers, or shoes non-conducive for outdoor play.
- Bottoms may be purchased from alternate vendors but must adhere to uniform requirements as outlined.