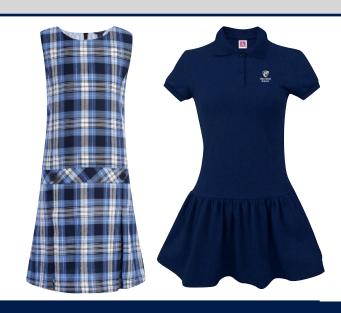

## **General Uniform Requirements**

- Tops: polo style, long or short sleeve, from School Uniforms by Tommy Hilfiger only
- Shorts/Pants: khaki or navy, chino style, flat front, no cargo side pockets, no legging/capri/cuffed/distressed/torn style
- Skirts: pleated khaki or navy, pleated plaid from School Uniforms by Tommy Hilfiger only
- Dresses: navy or plaid from School Uniforms by Tommy Hilfiger only
- Shoes: Shoes and sandals must be closed back or have a back strap. No wheels, slippers, or shoes non-conducive for outdoor play.
- Bottoms may be purchased from alternate vendors but must adhere to uniform requirements as outlined.