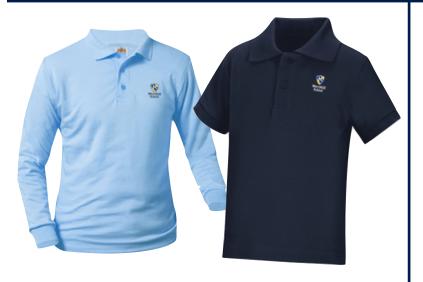

## **General Uniform Requirements**

- Tops: polo style, long or short sleeve, from School Uniforms by Tommy Hilfiger only
- Shorts/Pants: khaki or navy, chino style, flat front, no cargo side pockets, no legging/capri/cuffed/distressed/torn style
- Skirts: pleated khaki or navy, pleated plaid from School Uniforms by Tommy Hilfiger only
- Dresses: navy or plaid from School Uniforms by Tommy Hilfiger only
- Shoes: Shoes and sandals must be closed back or have a back strap. No wheels, slippers, or shoes non-conducive for outdoor play.
- Bottoms may be purchased from alternate vendors but must adhere to uniform requirements as outlined.